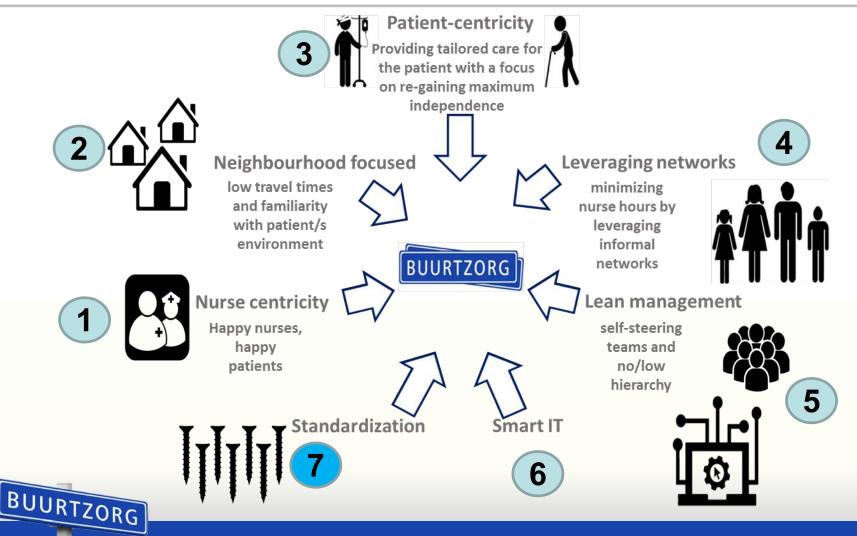

#### The seven Buurtzorg key success factors

## Working in neighborhoods with the Mission: Support independence!

Community care in close collaboration with GPs/doctors

## Another mission: Minimizing scarce and expensive nurse hours

#### Leveraging networks, minimizing nurse hours

BUURTZORG

According to a KMPG study Buurtzorg delivers high quality care at 35.7% less care hours compared to market average!

# Lean organisation: 10.000 nurses, 50 backoffice staff, 21 coaches, 2 managers

### Lean Management by self-organization in the teams

- Autonomy, no hierarchy, TRUST
- Reduction of complexity also by means of use of ICT
- Generalists: taking care for all type of patients
- 70% registered nurses / 40% bachelor degree
- Own education budget
- Informal networks are much more important than formal organizational structures
   BUURTZORC

# Highly efficient back office with rigorously standardized processes

50 people in 1 back office, taking care for 14.000 employees Back office taking care of inevitable bureaucracy, so the nurses won't be bothered with it ("serving") Tasks of back office:

# Continuous focus on keeping things small & simple