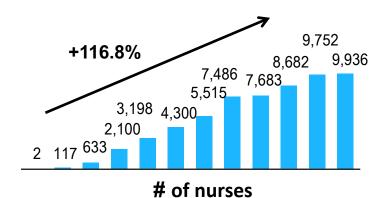

#### Buurtzorg: An unique success story

- Started in 2007 with 1 team / 4 nurses
- Delivering Community Care / working together GP's
- 2017: 10.000+ nurses in 1.000 self-organizing teams
- 4.200 care workers
- 50 staff at the back office, 18 coaches
- 80.000+ patients a year
- 400 million Euro revenue (2017)

# Lean organisation: 10.000 nurses, 50 backoffice staff, 21 coaches, 2 managers