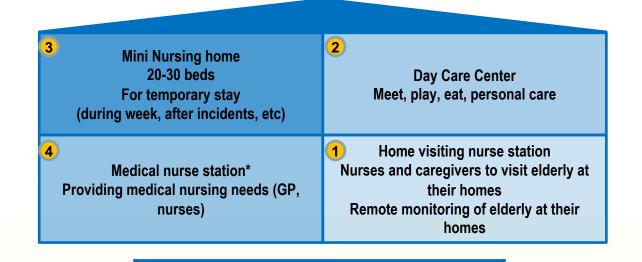

### Preferred operating model in Asia: Integrated Care Center (IECC)

Integrated care center (IECC) model incorporates features of institutional care and home care. Four pillars: Nursing home for temporary stays, Day Care Center, Home care/nurse station, Medical Nurse Station

- One integrated station, closely linked to the local community, taking care for the elderly living in that community
- Different types of care levels according to the individual needs
- Efficient resource utilization, training and management due to resource exchangeability and short distances
- Preferred business model: Public Private Partnership (PPP) local government provides facilities
- 4 different models possible
  123
  1234