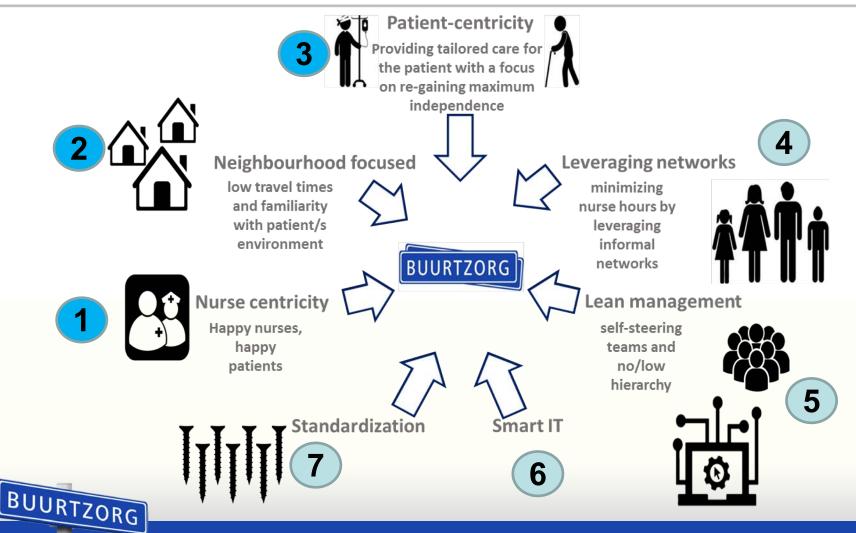

teams
- 4.200 care workers
- 50 staff at the back office, 18 coaches
- 80.000+ patients a year
- 400 million Euro revenue (2017)



### Agenda

- Buurtzorg overview
- Buurtzorg Concept
- Results
- Buurtzorg in Asia
- Q&A



# Starting situation: Homecare in Holland 2006 (similar to most Western countries)

- Fragmentation of cure, care, prevention
- Standardization of care-activities
- Lower quality / higher costs and wrong incentives: delivering much care against low cost is profitable
- Scarcity of nurses
- No information on costs per client and outcomes
- Clients unhappy with care
- Professionals were very unhappy nurses do not want to work like factory workers!



### Buurtzorg's response to the situation in Holland: A disruptive change



#### The seven Buurtzorg key success factors



### First Coffee, then Care!

#### The seven Buurtzorg key success factors



## Working in neighborhoods with the Mission: Support independence!





Community care in close collaboration with GPs/doctors

## Another mission: Minimizing scarce and expensive nurse hours

#### Leveraging networks, minimizing nurse hours



BUURTZORG

According to a KMPG study Buurtzorg delivers high quality care at 35.7% less care hours compared to market average!

#### The seven Buurtzorg key success factors



# Lean organisation: 10.000 nurses, 50 backoffice staff, 21 coaches, 2 managers





### Lean Management by self-organization in the teams

- Autonomy, no hierarchy, TRUST
- Reduction of complexity also by means of use of ICT
- Generalists: taking care for all type of patients
- 70% registered nur