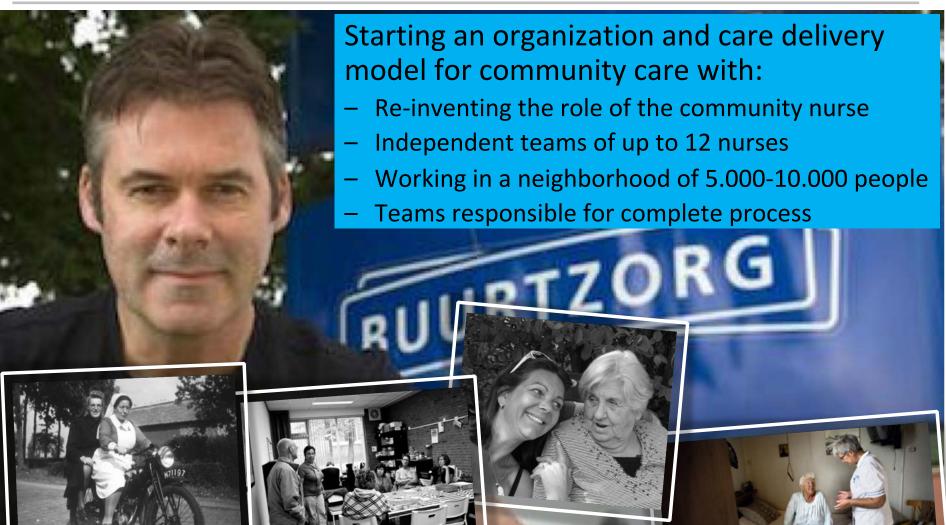

## Working in neighborhoods with the Mission: Support independence!

Community care in close collaboration with GPs/doctors

## Albert Medal awarded to Jos de Blok for breakthrough innovating homecare

**The Albert Medal of the Royal Society of Arts (RSA)** was instituted in 1864. In presenting the Medal, the Society looks to acknowledge individuals, organizations and groups that lead progress and create positive change within contemporary society.

In November 2014 Jos de Blok was added to the list by receiving the Albert Medal for his pioneering role as founder and CEO of Buurtzorg, and to show how the movement can now spread to the rest of the world