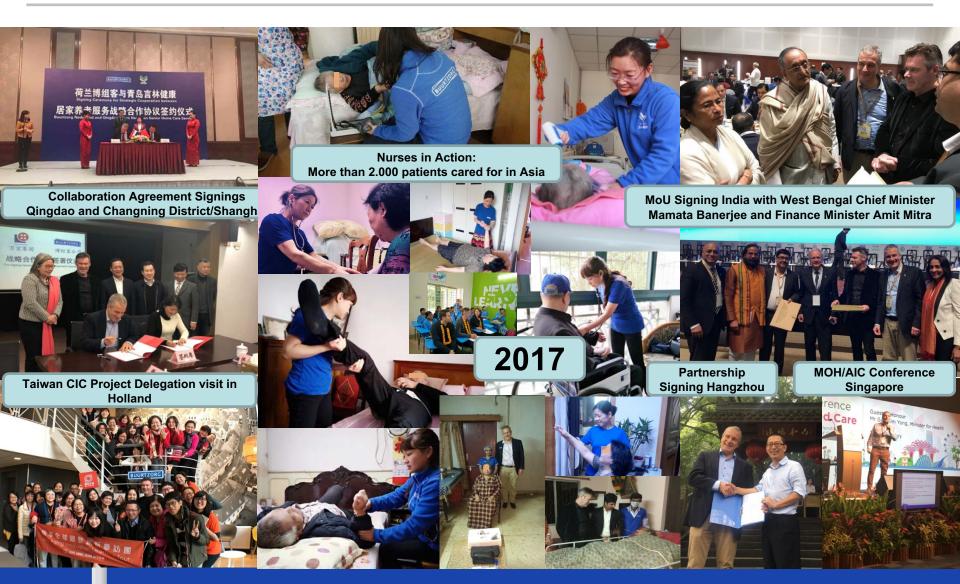

### More than 2.000 patients cared for in 2017 – A good base for scaling up in 2018!