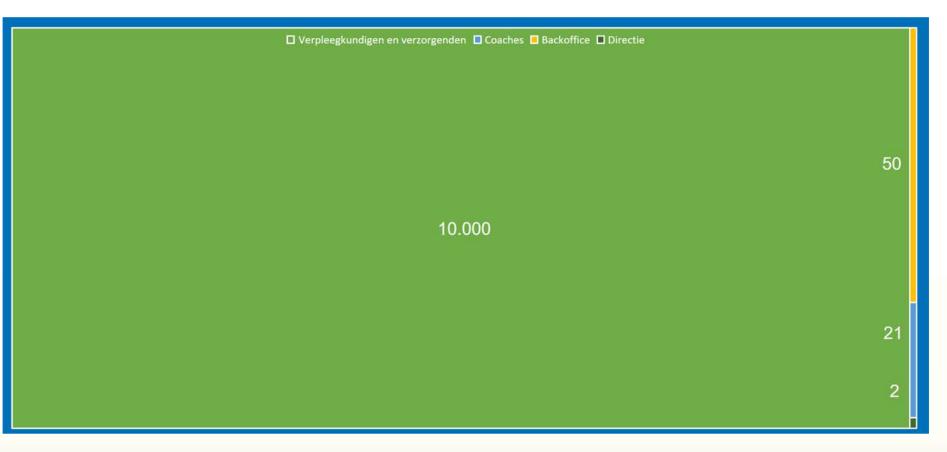

#### Buurtzorg: An unique success story

- Started in 2007 with 1 team / 4 nurses
- Delivering Community Care / working together GP's
- 2017: 10.000+ nurses in 1.000 self-organizing teams
- 4.200 care workers
- 50 staff at the back office, 18 coaches
- 80.000+ patients a year
- 400 million Euro revenue (2017)

# Lean organisation: 10.000 nurses, 50 backoffice staff, 21 coaches, 2 managers