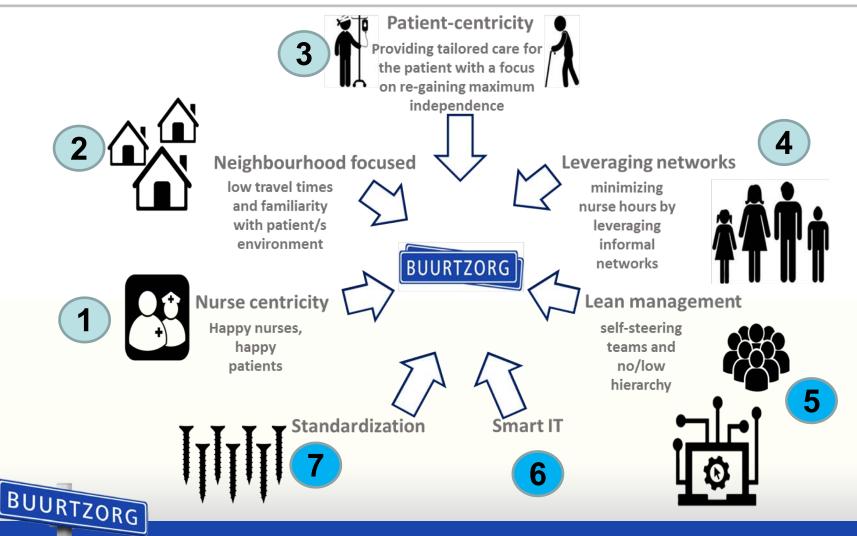

#### The seven Buurtzorg key success factors

## Working in neighborhoods with the Mission: Support independence!

Community care in close collaboration with GPs/doctors

## Another mission: Minimizing scarce and expensive nurse hours

#### Leveraging networks, minimizing nurse hours

BUURTZORG

According to a KMPG study Buurtzorg delivers high quality care at 35.7% less care hours compared to market average!

# Lean organisation: 10.000 nurses, 50 backoffice staff, 21 coaches, 2 managers

### Lean Management by self-organization in the teams

- Autonomy, no hierarchy, TRUST
- Reduction of complexity also by means of use of ICT
- Generalists: taking care for all type of patients
- 70% registered nurses / 40% bachelor degree
- Own education budget
- Informal networks are much more important than formal organizational structures
   BUURTZORC