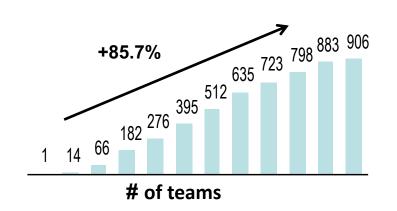

#### Buurtzorg: An unique success story

- Started in 2007 with 1 team / 4 nurses
- Delivering Community Care / working together GP's
- 2017: 10.000+ nurses in 1.000 self-organizing teams
- 4.200 care workers
- 50 staff at the back office, 18 coaches
- 80.000+ patients a year
- 400 million Euro revenue (2017)