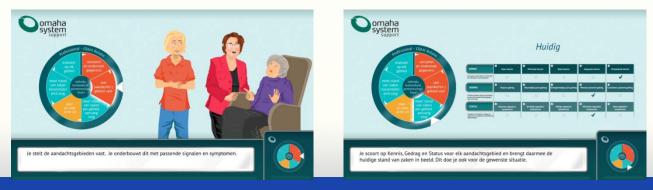

## OMAHA: A tool that helps nurses and institutions to work professionally

BUURTZORG

- International (US) classification system of problems, interventions and outcome for care at home, not yet used in community care in China
- OMAHA covers the care management process: From assessment, care planning, process management to outcome evaluation, providing a strong and professional tool for nurses and institutions, is an indispensable tool for professional community care
- Every item has a unique code, providing detailed data for individuals, institutions and government in the future

#### Care plan based on the assessment