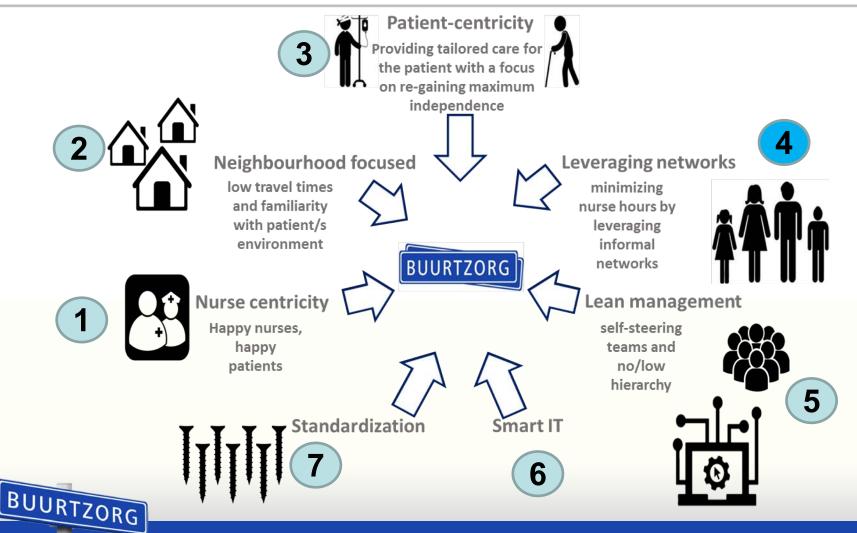

#### The seven Buurtzorg key success factors

## Working in neighborhoods with the Mission: Support independence!

Community care in close collaboration with GPs/doctors

## Another mission: Minimizing scarce and expensive nurse hours

#### Leveraging networks, minimizing nurse hours

BUURTZORG

According to a KMPG study Buurtzorg delivers high quality care at 35.7% less care hours compared to market average!

# Lean organisation: 10.000 nurses, 50 backoffice staff, 21 coaches, 2 managers

### Lean Management by self-organization in the teams

- Autonomy, no hierarchy, TRUST
- Reduction of complexity also by means of use of ICT
- Generalists: taking care for all type of patients
- 70% registered nurses / 40% bachelor degree
- Own education budget
- Informal networks are much more important than formal organizational structures
   BUURTZORC