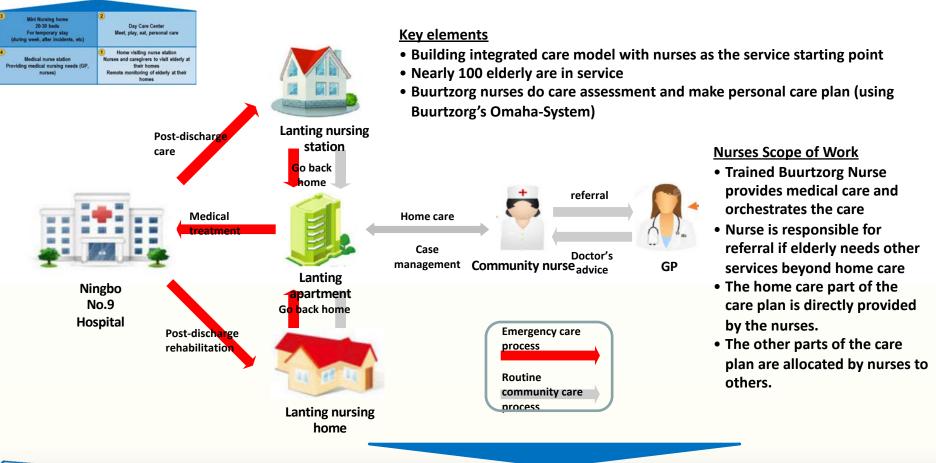

### Preferred operating model in Asia: Integrated Care Center (IECC)

Integrated care center (IECC) model incorporates features of institutional care and home care. Four pillars: Nursing home for temporary stays, Day Care Center, Home care/nurse station, Medical Nurse Station

- One integrated station, closely linked to the local community, taking care for the elderly living in that community
- Different types of care levels according to the individual needs
- Efficient resource utilization, training and management due to resource exchangeability and short distances
- Preferred business model: Public Private Partnership (PPP) local government provides facilities
- 4 different models possible
  123
  1234

### Success model in Ningbo in CCRC Continued Care Retirement Community (Sungin Garden)

Benefit for Sungin Garden: Credible, best practice and high quality model for the care