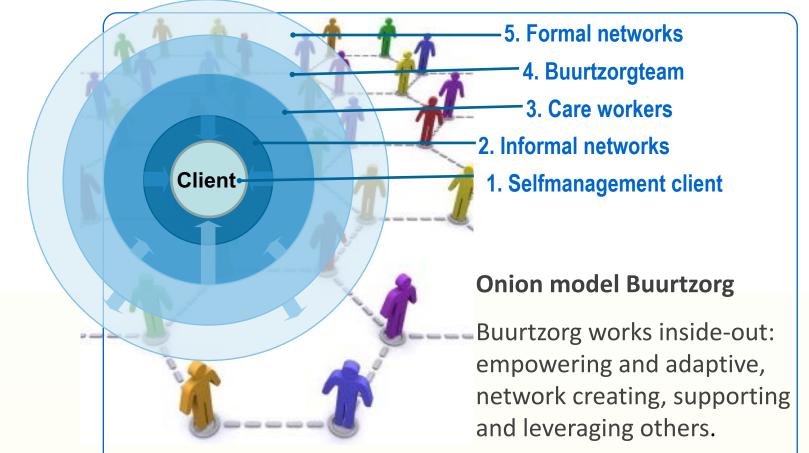

# Contribution of Buurtzorg to transformation in Dutch Long-Term Care (LTC)

| Dutch LTC 15 years ago                                                                                                                                 | New characteristics in Dutch<br>LTC                                                                                                                                              | Contributions of Buurtzorg                                                                                                          |  |
|--------------------------------------------------------------------------------------------------------------------------------------------------------|----------------------------------------------------------------------------------------------------------------------------------------------------------------------------------|-------------------------------------------------------------------------------------------------------------------------------------|--|
| Culture                                                                                                                                                |                                                                                                                                                                                  |                                                                                                                                     |  |
| Focus on disease or disability                                                                                                                         | Focus on health or resilience (quality of life)                                                                                                                                  | Holistic mindset, meaningful relation-<br>ships of nurses, patients, social network                                                 |  |
| <b>Taylorism:</b> hierarchy, top-down, focus on efficiency and standardization                                                                         | <b>Self-management Paradigm:</b> bottom-up problem-solving, ownership, autonomy                                                                                                  | Introducing the Self-Management paradigm                                                                                            |  |
| Structure                                                                                                                                              |                                                                                                                                                                                  |                                                                                                                                     |  |
| Financial structure that supports<br>"production of care"                                                                                              | Financial structure that support<br>prevention and health                                                                                                                        | One <b>average hourly fee</b> in which all products or services are grouped together                                                |  |
| Lack of societal integration of care stakeholders                                                                                                      | Integrating long-term care in the local<br>community                                                                                                                             | "Onion Model" of neighborhood care                                                                                                  |  |
| Practices                                                                                                                                              |                                                                                                                                                                                  |                                                                                                                                     |  |
| Focus on rules, regulations and procedures: <b>bureaucracy driven</b>                                                                                  | Focus on <b>well-being of patient</b> : demand driven                                                                                                                            | Empowerment of patients and professionals in self-managed teams                                                                     |  |
| <b>Fragmentation</b> : task differentiation<br>and multiple care professionals for one<br>patient; lack of cooperation between<br>healthcare providers | <b>Integration</b> : patient-oriented care tasks<br>by small number of highly educated care<br>professionals; patients best interest base<br>for collaboration between providers | Integrated care delivered by community<br>nurses, who build up meaningful<br>relationship with patients and their social<br>network |  |