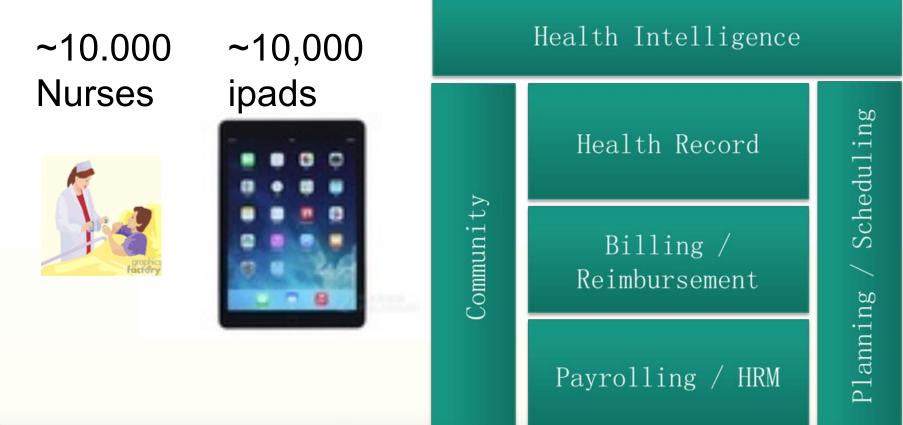

#### Buurtzorg: An unique success story

- Started in 2007 with 1 team / 4 nurses
- Delivering Community Care / working together GP's
- 2017: 10.000+ nurses in 1.000 self-organizing teams
- 4.200 care workers
- 50 staff at the back office, 18 coaches
- 80.000+ patients a year
- 400 million Euro revenue (2017)

## Strong ICT-platform BuurtzorgWeb to orchestrate decentral teams

Planning, Admin, KPIs, Quality, eLearning, Experience Sharing

Realtime & paperless – core working tool for nurses Making Admin work quality time with the patient