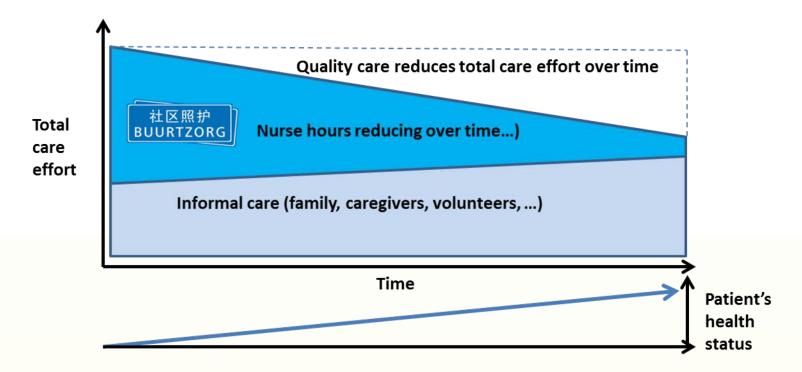

## Another mission: Minimizing scarce and expensive nurse hours

#### Leveraging networks, minimizing nurse hours

BUURTZORG

According to a KMPG study Buurtzorg delivers high quality care at 35.7% less care hours compared to market average!