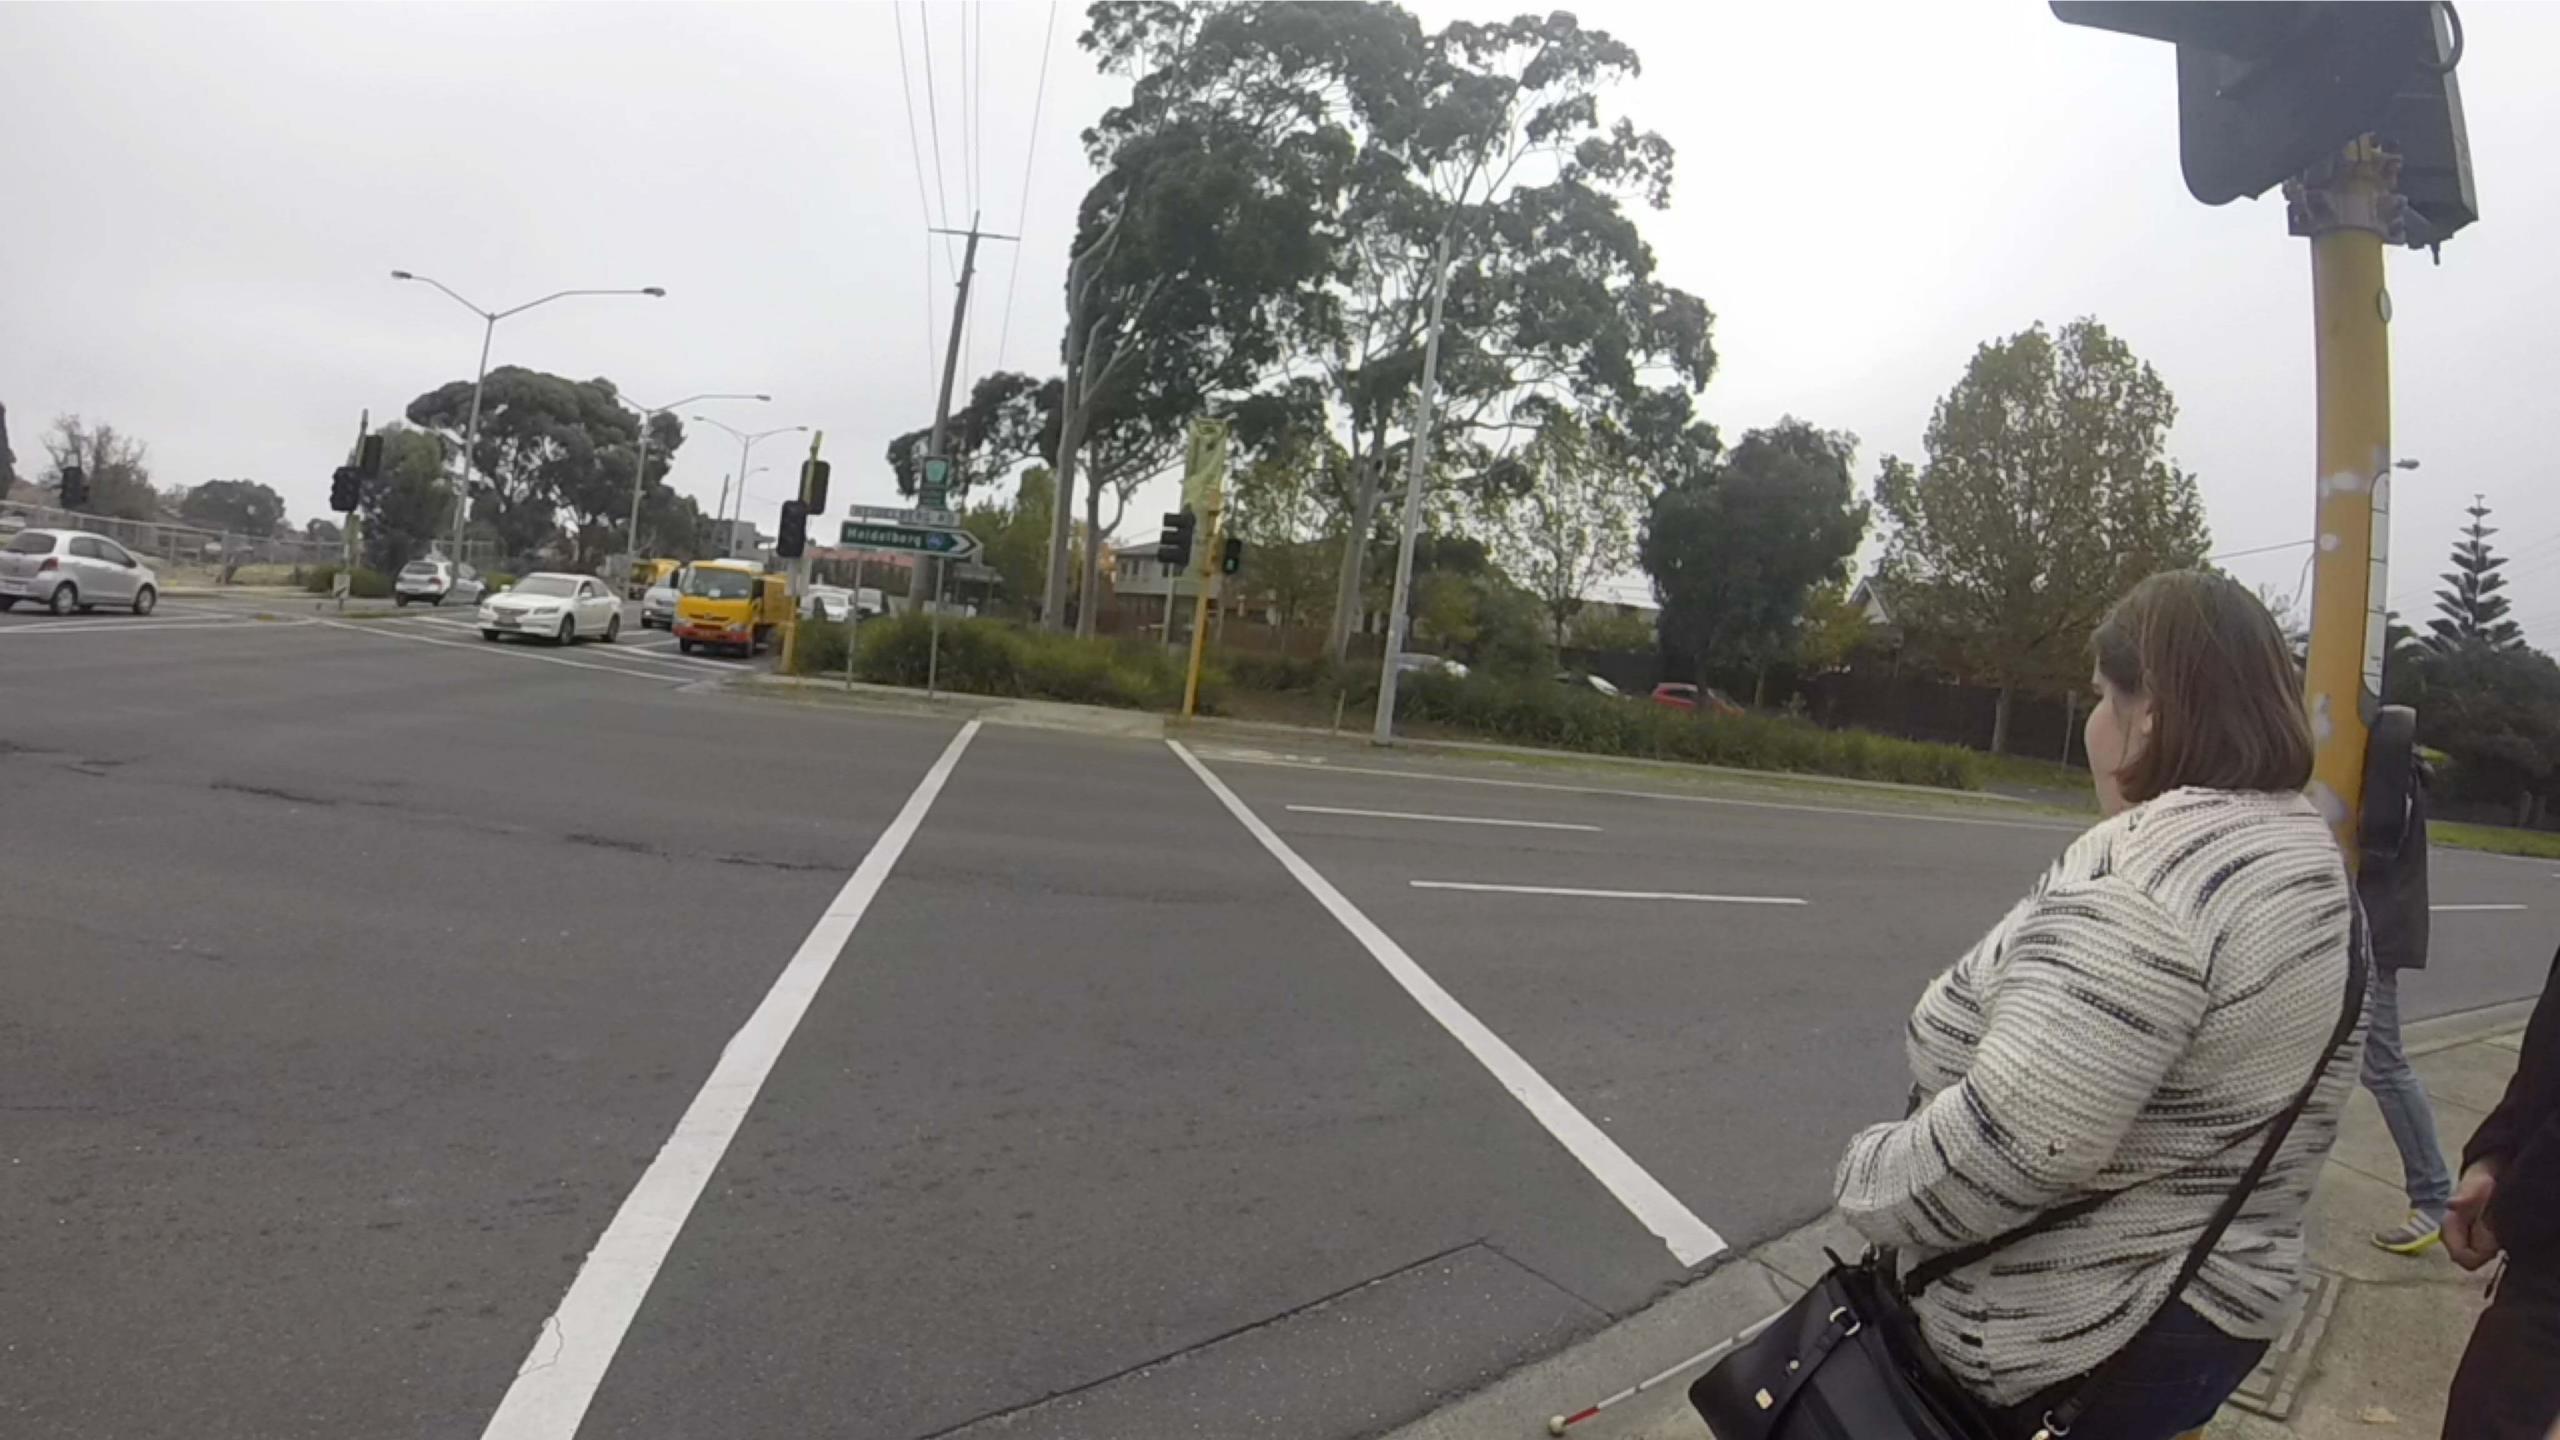

#### Straight line walking

- A major issue for any independent traveller.
- Very hard to correct, even with intensive training.
- Something that can be easily demonstrated.....

# IN FIELD DISCOVERY