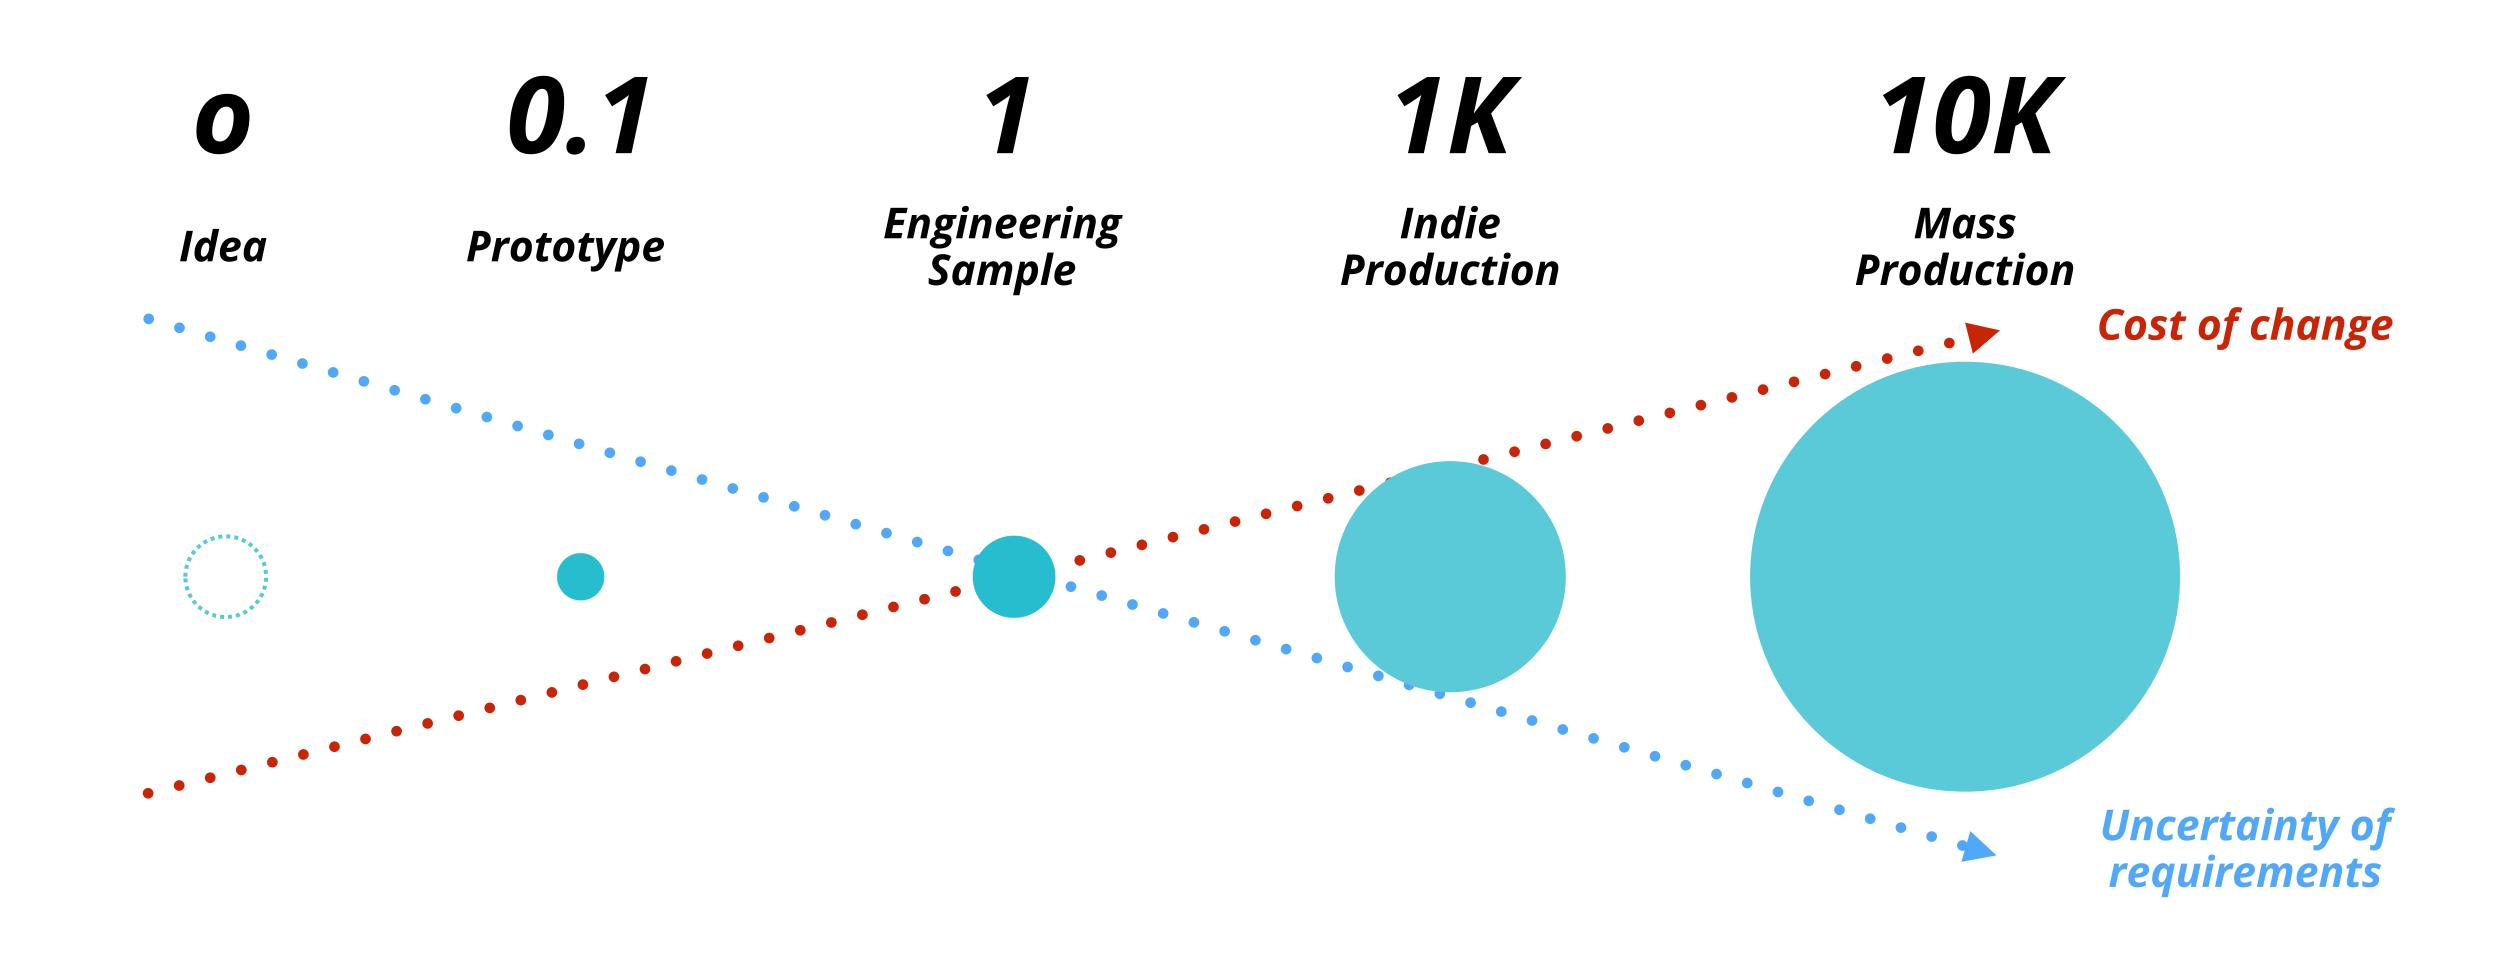

#### AGILE HARDWARE DEVELOPMENT

A. Select infrared receiver and emitter

D. Build test app & data transferring with bluetooth

B. Build measurement circuit & firmware

C. Build prototype of detection device

## WEEK2 - BUILD PROTOTYPE OF INTERACTION

**Thought**Works®

A. Select power, vibration and wireless module

····B: ···Build·circuit & firmware

D..Test & Fix

#### WEEK 3 - MAKE IT COMPACT AND SMALL, PROTOTYPE V2