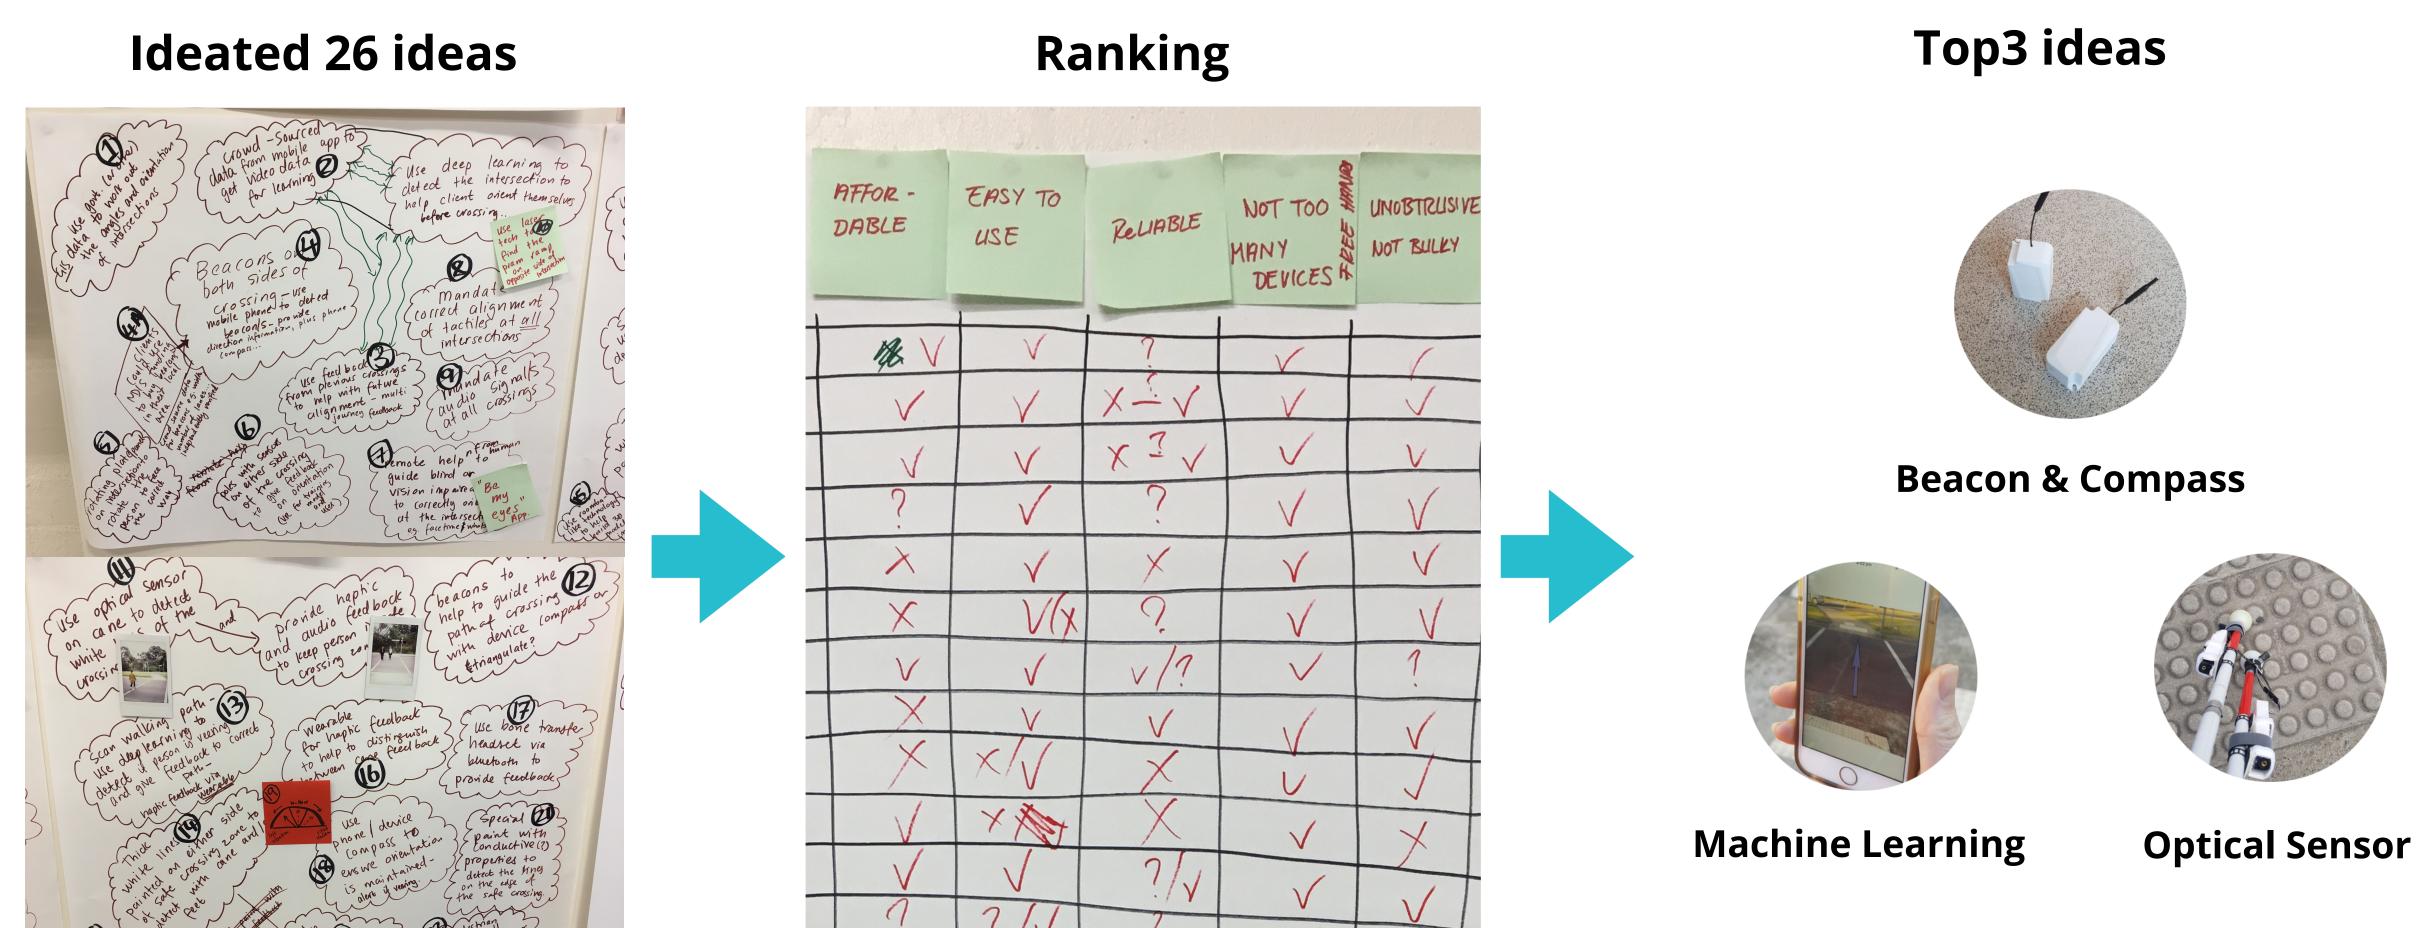

#### IDEATION

#### How might we help the blind to avoid veering off when crossing road?