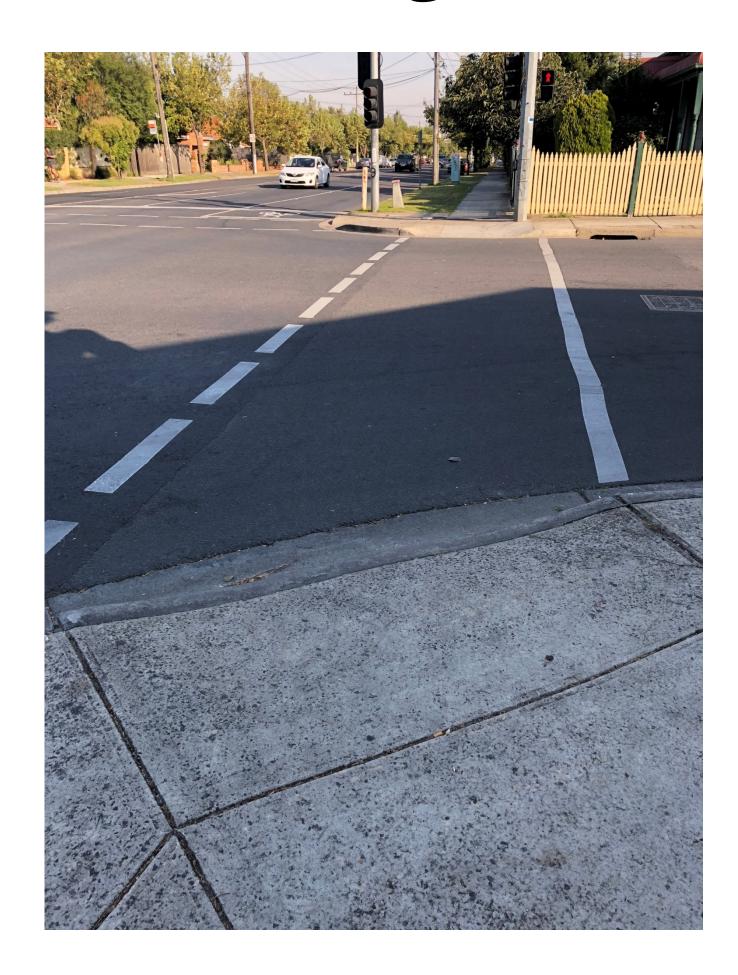

# Kerb Design

#### Tactile Ground Surface Indicators (TGSI's)

#### Straight line walking

- A major issue for any independent traveller.
- Very hard to correct, even with intensive training.
- Something that can be easily demonstrated.....