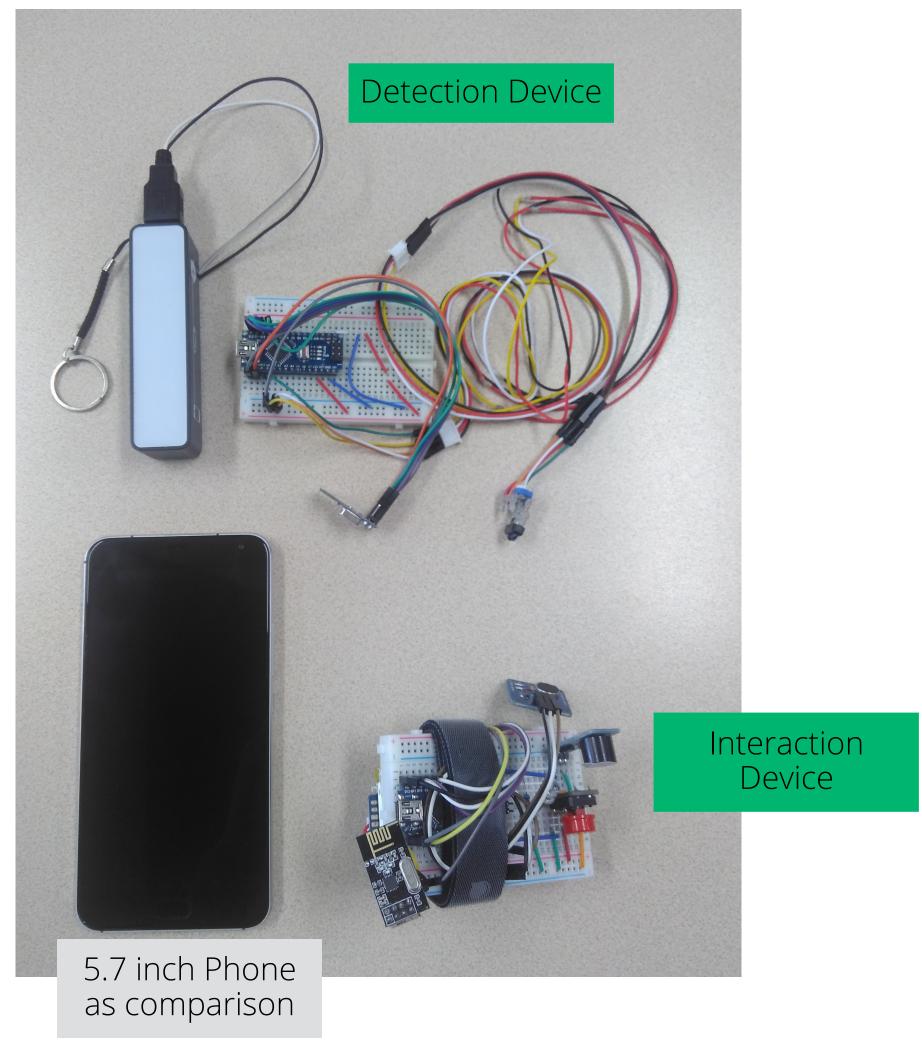

#### Interaction Device

#### AGILE HARDWARE DEVELOPMENT

A. Select infrared receiver and emitter

D. Build test app & data transferring with bluetooth

B. Build measurement circuit & firmware

C. Build prototype of detection device

## WEEK2 - BUILD PROTOTYPE OF INTERACTION

**Thought**Works®

A. Select power, vibration and wireless module

····B: ···Build·circuit & firmware

D..Test & Fix