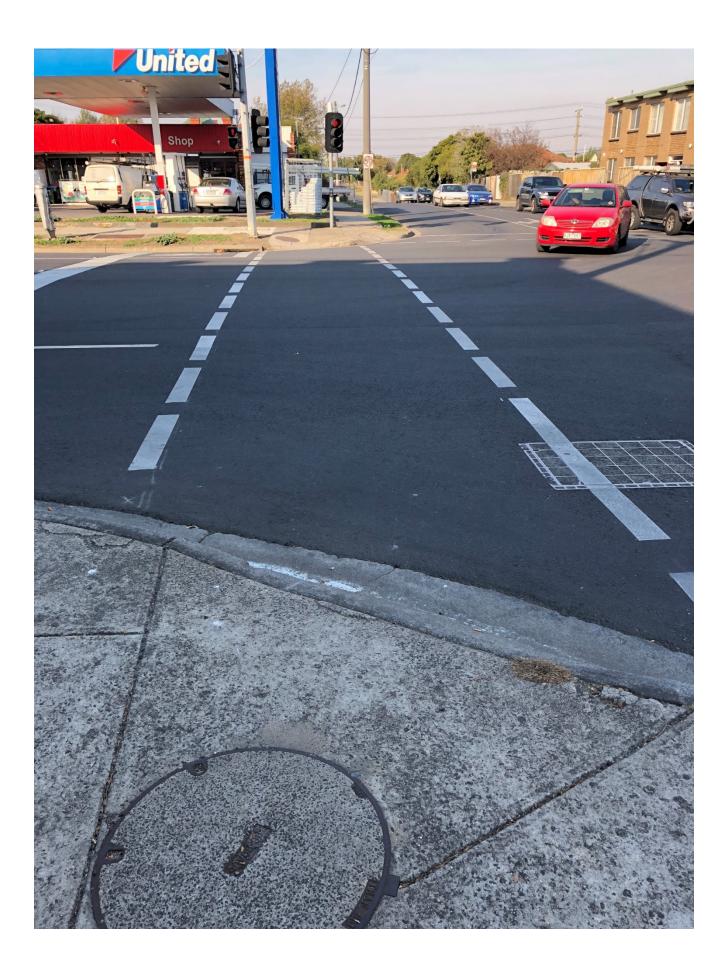

# Kerb Design

#### Tactile Ground Surface Indicators (TGSI's)

#### Straight line walking

- A major issue for any independent traveller.
- Very hard to correct, even with intensive training.
- Something that can be easily demonstrated.....