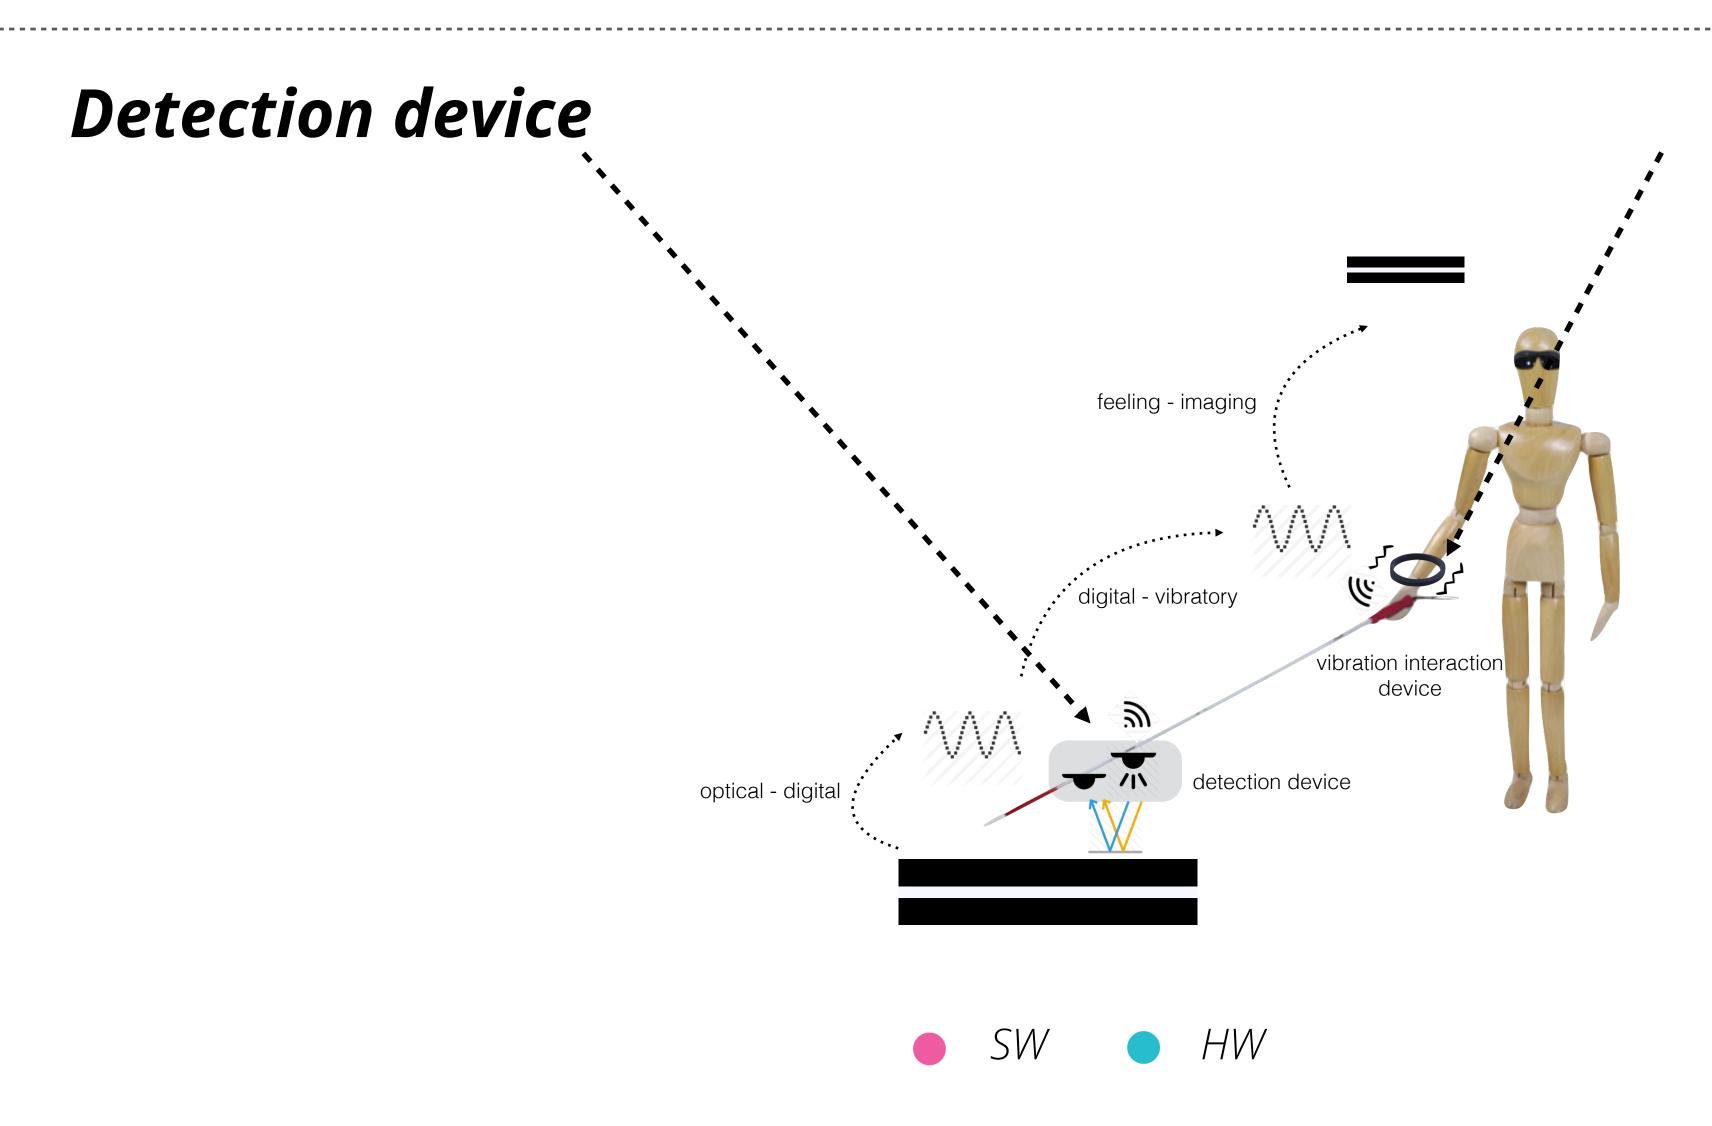

ic Transport training
- Orientation to local travel routes
- Safe road crossings





# Kerb Design







#### Tactile Ground Surface Indicators (TGSI's)







#### **Audio Signals**

Some clients use the sound of the audio signal as a spot to aim for:

- Not always load enough to hear from the other side
  Not all intersections are fitted with an audio output
- ·Not useful to clients with a hearing loss.



#### Straight line walking

- A major issue for any independent traveller.
- Very hard to correct, even with intensive training.
- Something that can be easily demonstrated.....



#### HOW MIGHT WE





# IN FIELD DISCOVERY

#### **Thought**Works®















#### IDEATION

#### How might we help the blind to avoid veering off when crossing road?



## SOLUTION - OPTICAL SENSOR



#### Interaction Device

#### AGILE HARDWARE DEVELOPMENT



A. Select infrared receiver and emitter

D. Build test app & data transferring with bluetooth



B. Build measurement circuit & firmware



C. Build prototype of detection device

## WEEK2 - BUILD PROTOTYPE OF INTERACTION

**Thought**Works®

A. Select power, vibration and wireless module

····B: ···Build·circuit & firmware











D..Test & Fix





#### WEEK 3 - MAKE IT COMPACT AND SMALL, PROTOTYPE V2

#### **Thought**Works®



Prototype V1



Prototype V2



## THE RESULT OF TESTING



#### HOW CAN YOU HELP?

- Are you a developer?
- Do you have experience in product development?
- If you think you can get in anyway please contact us at <a href="https://www.guidedogsvictoria.com.au">www.guidedogsvictoria.com.au</a>
- You ca