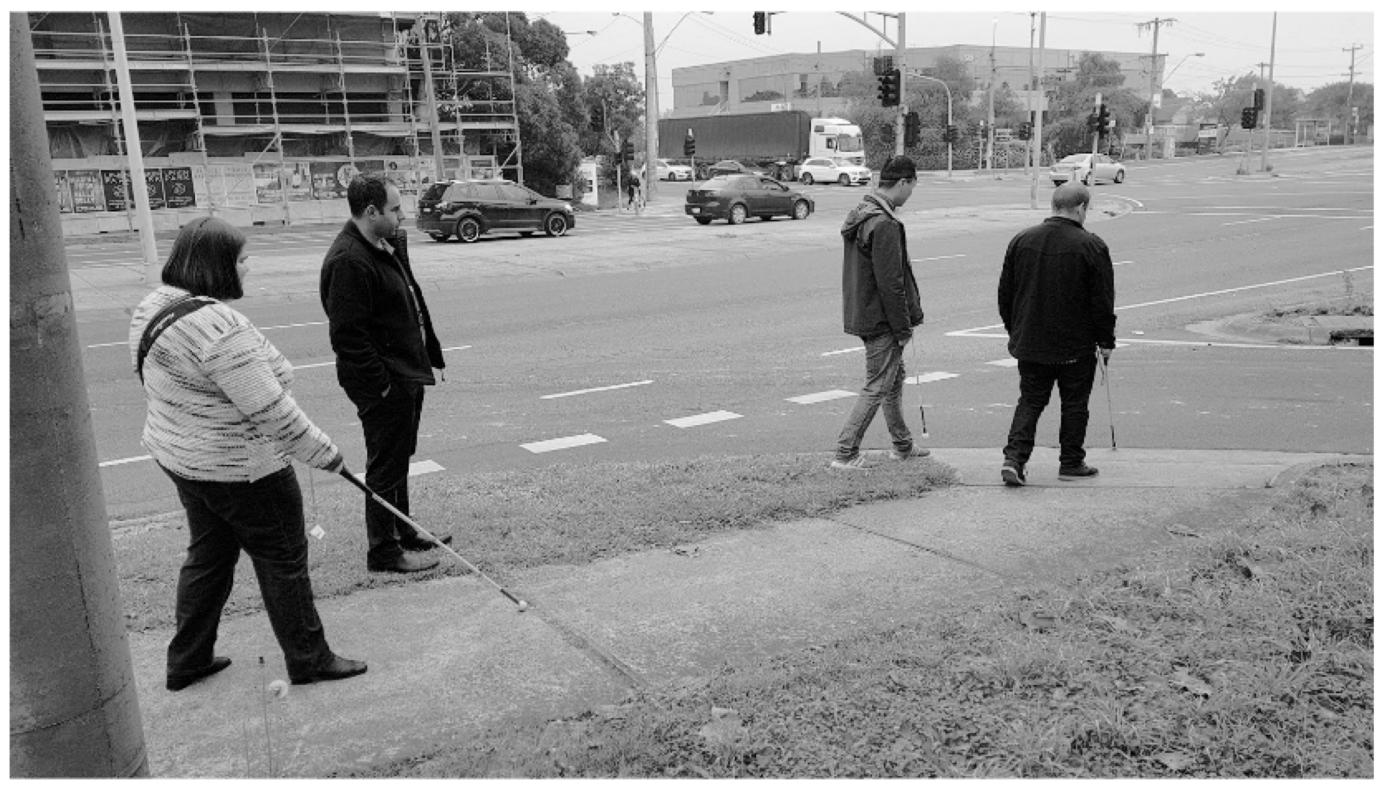

#### Straight line walking

- A major issue for any independent traveller.
- Very hard to correct, even with intensive training.
- Something that can be easily demonstrated.....

## THE RESULT OF TESTING