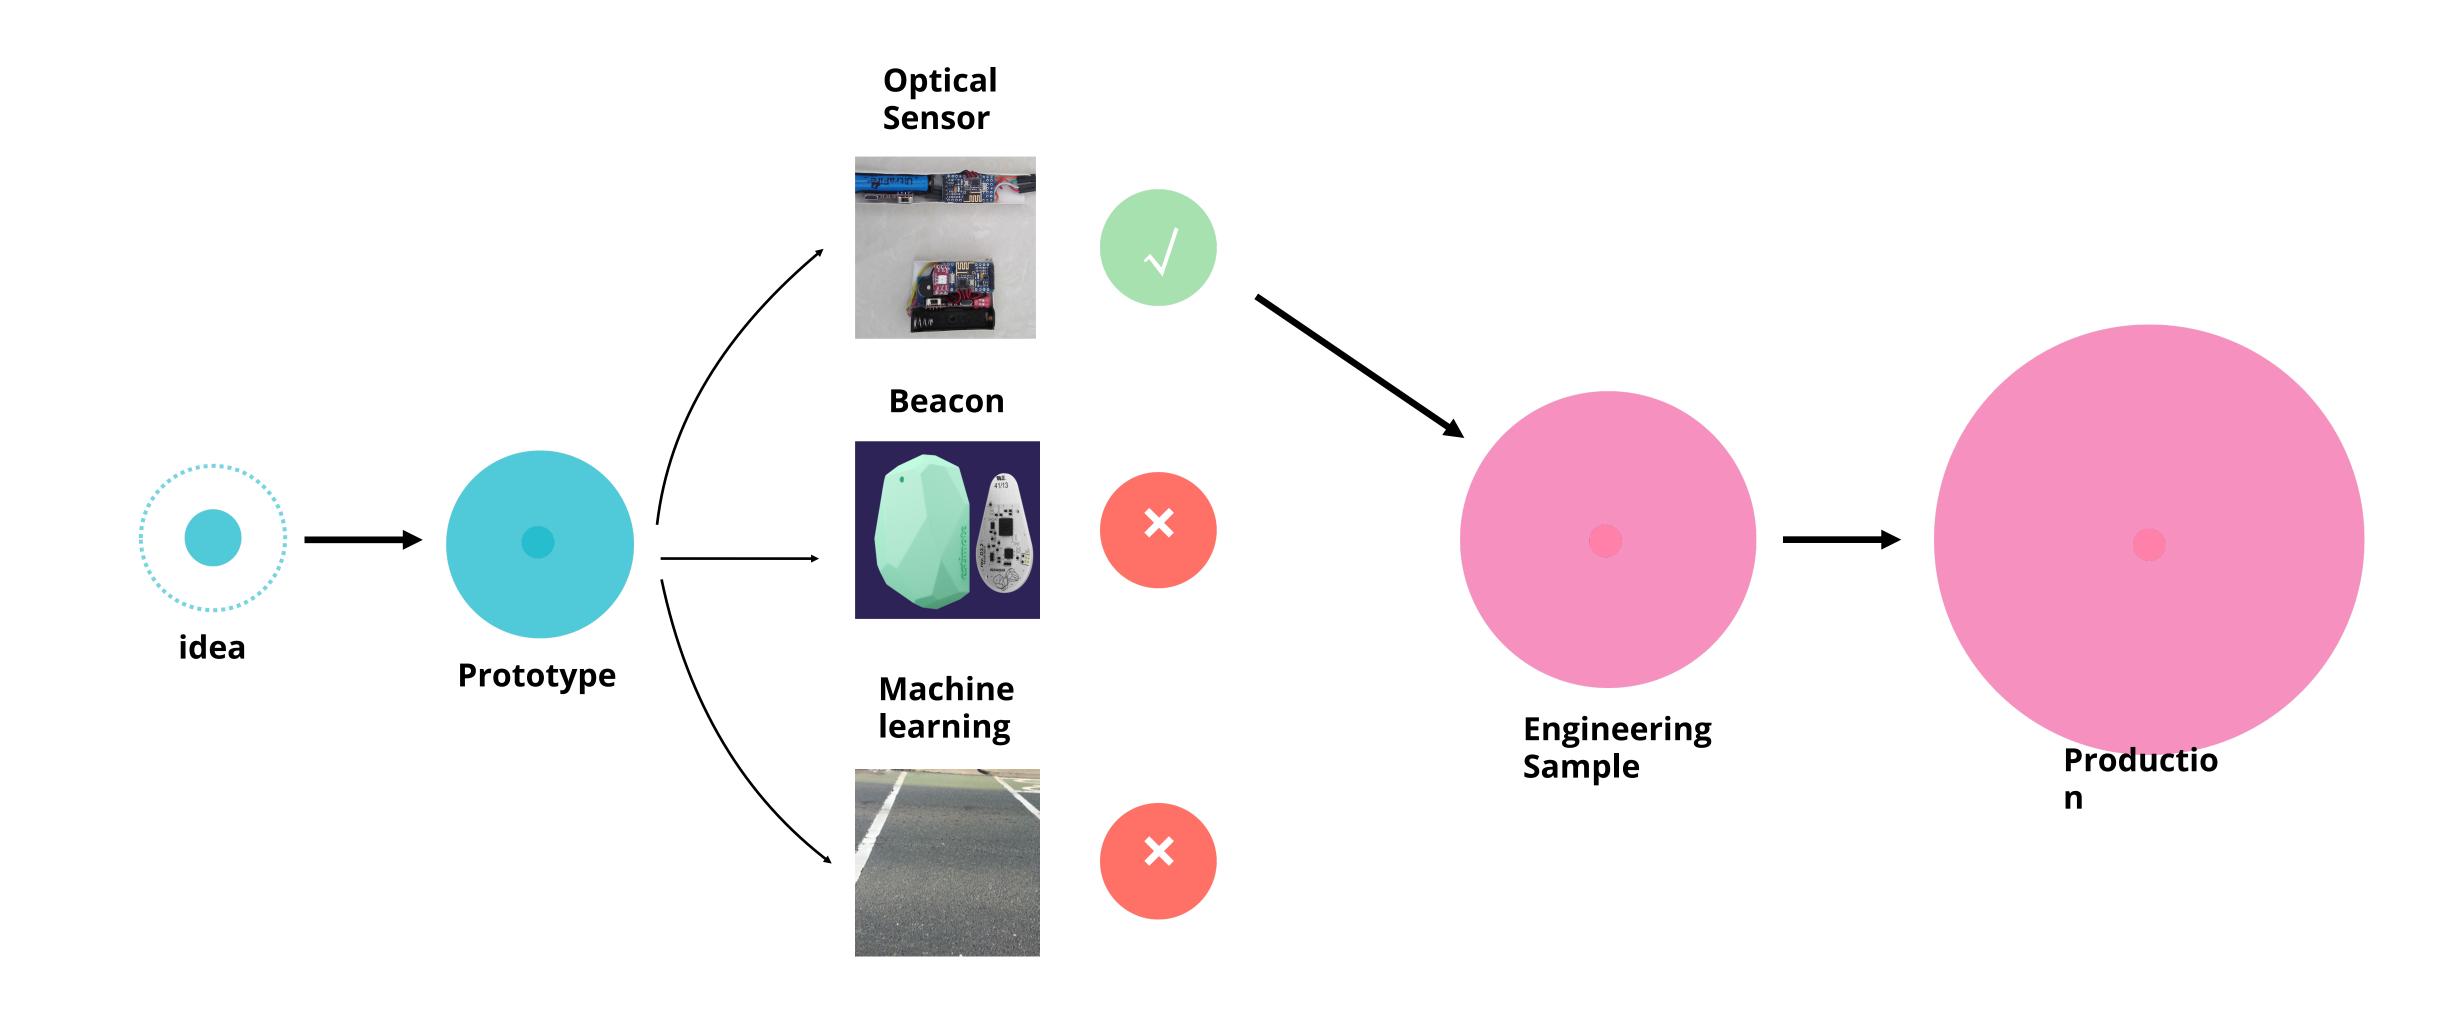

## SOLUTION - OPTICAL SENSOR

#### AGILE HARDWARE DEVELOPMENT

A. Select infrared receiver and emitter

D. Build test app & data transferring with bluetooth

B. Build measurement circuit & firmware

C. Build prototype of detection device

## WEEK2 - BUILD PROTOTYPE OF INTERACTION

**Thought**Works®

A. Select power, vibration and wireless module

····B: ···Build·circuit & firmware

D..Test & Fix

#### WEEK 3 - MAKE IT COMPACT AND SMALL, PROTOTYPE V2

## THE RESULT OF TESTING