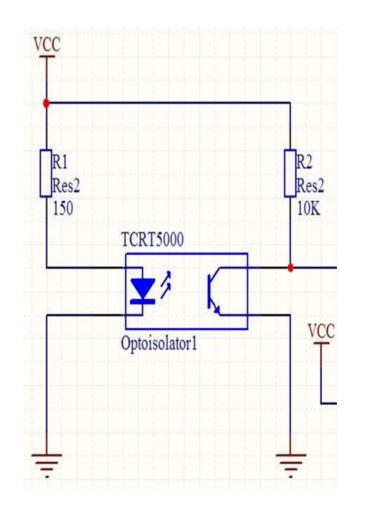

#### AGILE HARDWARE DEVELOPMENT

A. Select infrared receiver and emitter

D. Build test app & data transferring with bluetooth

B. Build measurement circuit & firmware

C. Build prototype of detection device

## WEEK2 - BUILD PROTOTYPE OF INTERACTION

**Thought**Works®

A. Select power, vibration and wireless module

····B: ···Build·circuit & firmware

D..Test & Fix