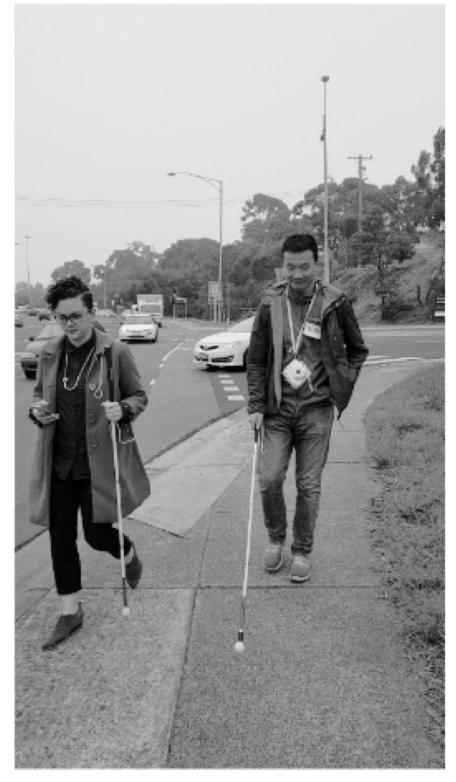

#### Straight line walking

- A major issue for any independent traveller.
- Very hard to correct, even with intensive training.
- Something that can be easily demonstrated.....

#### How might we help the blind to avoid veering off when crossing road?