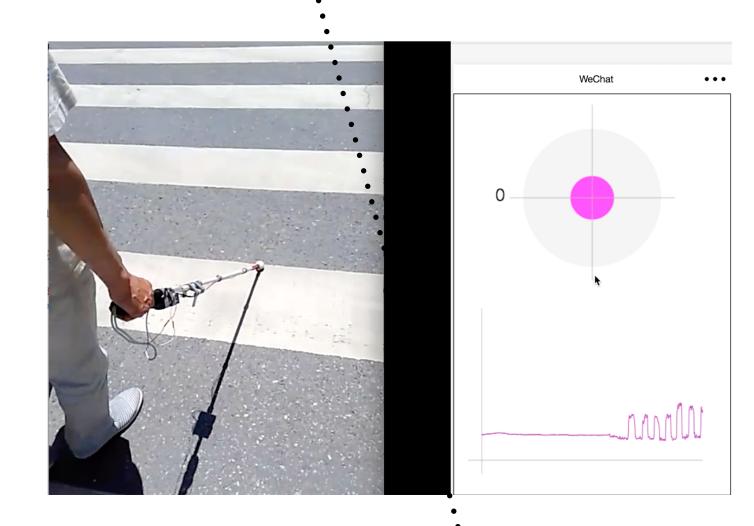

#### **Audio Signals**

Some clients use the sound of the audio signal as a spot to aim for:

- Not always load enough to hear from the other side
  Not all intersections are fitted with an audio output
- ·Not useful to clients with a hearing loss.



#### Straight line walking

- A major issue for any independent traveller.
- Very hard to correct, even with intensive training.
- Something that can be easily demonstrated.....



#### HOW MIGHT WE





# IN FIELD DISCOVERY

#### **Thought**Works®















#### IDEATION

#### How might we help the blind to avoid veering off when crossing road?



## SOLUTION - OPTICAL SENSOR



#### Interaction Device

#### AGILE HARDWARE DEVELOPMENT



A. Select infrared receiver and emitter

D. Build test app & data transferring with bluetooth



B. Build measurement circuit & firmware



C. Build prototype of detection device

## WEEK2 - BUILD PROTOTYPE OF INTERACTION

**Thought**Works®

A. Select power, vibration and wireless module

····B: ···Build·circuit & firmware











D..Test & Fix





#### WEEK 3 - MAKE IT COMPACT AND SMALL, PROTOTYPE V2

#### **Thought**Works®



Prototype V1



Prototype V2



## THE RESULT OF TESTING



#### HOW CAN YOU HELP?

- Are you a developer?
- Do you have experience in product development?
- If you think you can get in anyway please contact us at <a href="https://www.guidedogsvictoria.com.au">www.guidedogsvictoria.com.au</a>
- You can always donate!





# THANKS

John-Ross Barresi: JohnRB@guidedogsvictoria.com.au

Chen Zhu: czhu@thoughtworks.com

# ThoughtWorks®