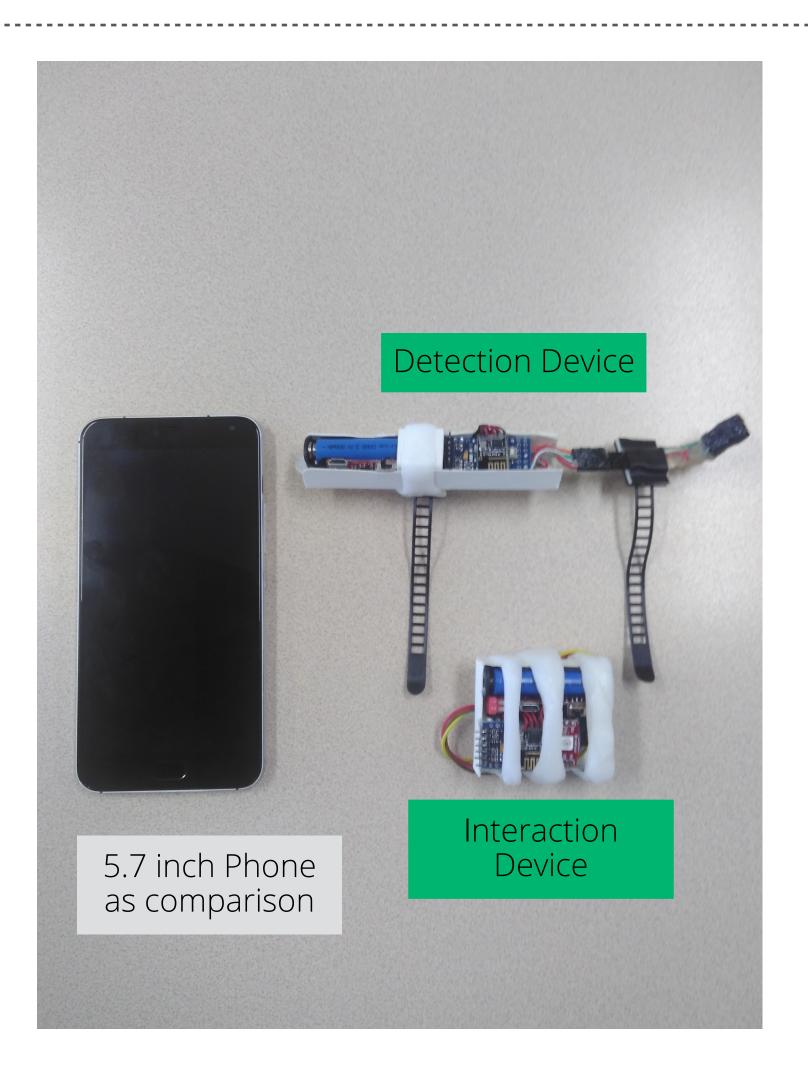

#### WEEK 3 - MAKE IT COMPACT AND SMALL, PROTOTYPE V2

#### **Thought**Works®

Prototype V1

Prototype V2