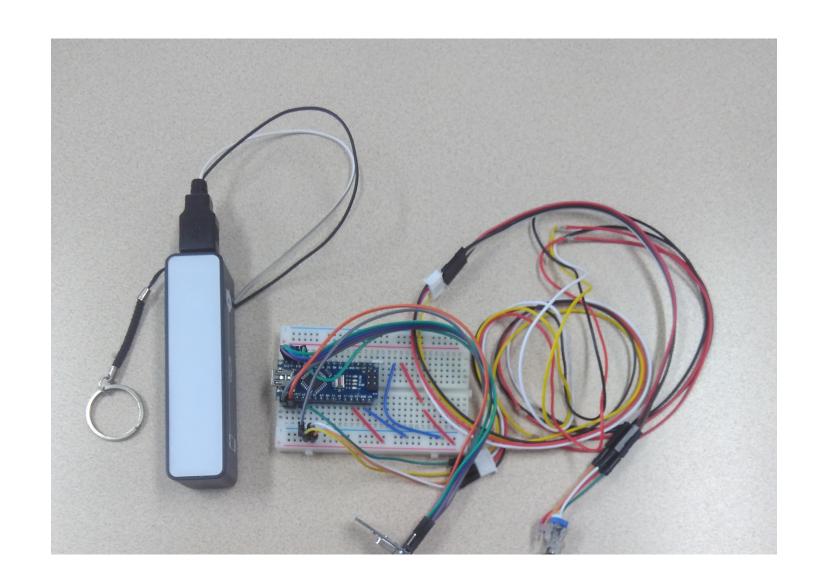

#### Interaction Device

#### AGILE HARDWARE DEVELOPMENT

A. Select infrared receiver and emitter

D. Build test app & data transferring with bluetooth

B. Build measurement circuit & firmware

C. Build prototype of detection device